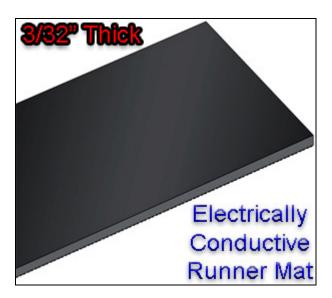

## SmoothTop Conductive Anti-Static Mats

SmoothTop Conductive Anti Static Mats are often found in electronic component manufacturing, server rooms and other high-tech environments. These conductive mats help protect sensitive electronic component and equipment from damage due to an electrical discharge.

These anti static mats offer a smooth surface to facilitate carts, dollies and other wheeled objects from easily rolling across these floor mats. Additionally, SmoothTop conductive mats can easily be swept or wiped down for cleaning.

SmoothTop anti static mats are produced 3/32" thick, which makes them perfect for use as runner mats.

To ensure maximum performance, these anti static floor mats must be kept grounded and clean from any debris.